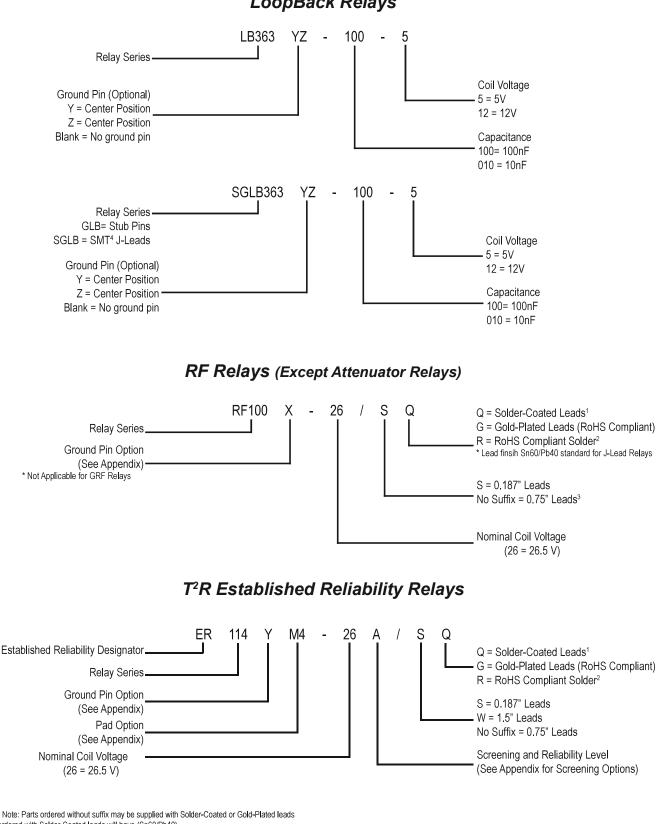

## LoopBack Relays

General Note: Parts ordered without suffix may be supplied with Solder-Coated or Gold-Plated leads

<sup>1</sup> Parts ordered with Solder-Coated leads will have (Sn60/Pb40) <sup>2</sup> Parts ordered with RoHS Solder-Coated leads will have (Sn99.3/Cu0.7)

<sup>3</sup> Not Applicable to GRF relays

<sup>4</sup> SMT=Surface Mount Technology