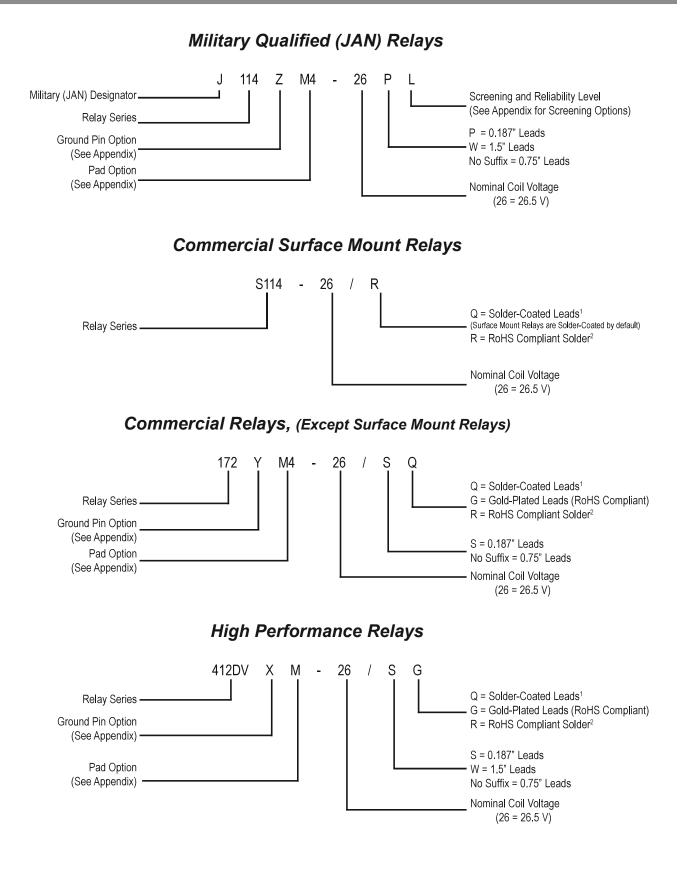

## **APPENDIX: TELEDYNE RELAYS PART NUMBERING SYSTEM**

General Note: Parts ordered without suffix may be supplied with Solder-Coated or Gold-Plated leads. 1 Parts ordered with Solder-Coated leads will have (Sn60/Pb40) 2 Parts ordered with RoHS Solder-Coated leads will have (Sn99.3/Cu0.7)